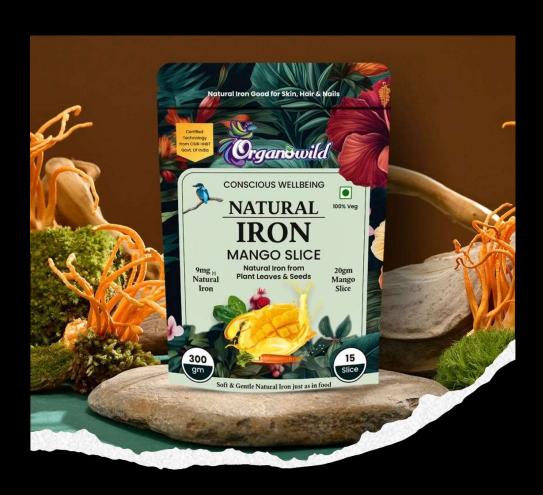

## OWNIMS

[ORGANOWILD NATURAL IRON MANGO SLICE]

Enjoy 1-2 slice daily to Increase Daily Iron Intake to meet the body's daily iron demand.

**Boost your Blood Health** 

For More Info: Email: deccanconnect@deccanhealthcare.co.in Call:: 1800 274 3338 WhatsApp only: 7302979945 / 8121034558