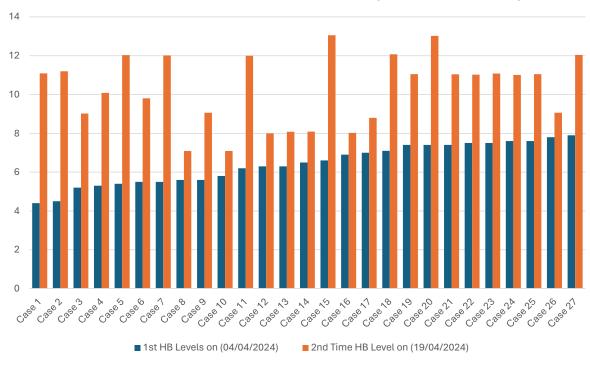

#### The Orange bar is the result after taking OWNIMS

Hb Levles increase in severe cases in 15 days with 3 serves / day

Exhibit 5: Increase in Haemoglobin Levels in Severe Cases of Anemia [Hb levels below 8 mg/dl] after 15 days of administration of 3 serves per day