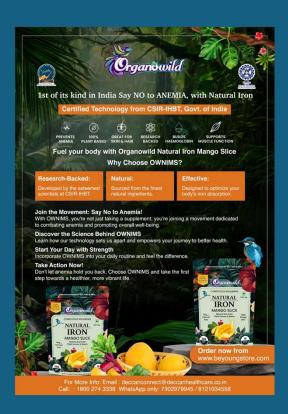

## OWNIMS

[ORGANOWILD NATURAL IRON MANGO SLICE]

Enjoy 1-2 slice daily to Increase Daily Iron Intake to meet the body's daily iron demand.

**Boost your Blood Health** 











For More Info: Email: deccanconnect@deccanhealthcare.co.in Call:: 1800 274 3338 WhatsApp only: 7302979945 / 8121034558

#### The Orange bar is the result after taking OWNIMS



Hb Levles increase in severe cases in 15 days with 3 serves / day







Exhibit 5: Increase in Haemoglobin Levels in Severe Cases of Anemia [Hb levels below 8 mg/dl] after 15 days of administration of 3 serves per day

For More Info: Email: deccanconnect@deccanhealthcare.co.in Call: :1800 274 3338 WhatsApp only: 7302979945 / 8121034558

### The Orange bar is the result of after taking OWNIMS



Hb increase in Moderate Cases in 15 days of adminstration of 2 serves / day







Exhibit 6: Increase in Hemoglobin Levels in Moderate Cases of Anemia [Hb levels above 8 below 10.9 mg/dl] after 15 days of administration