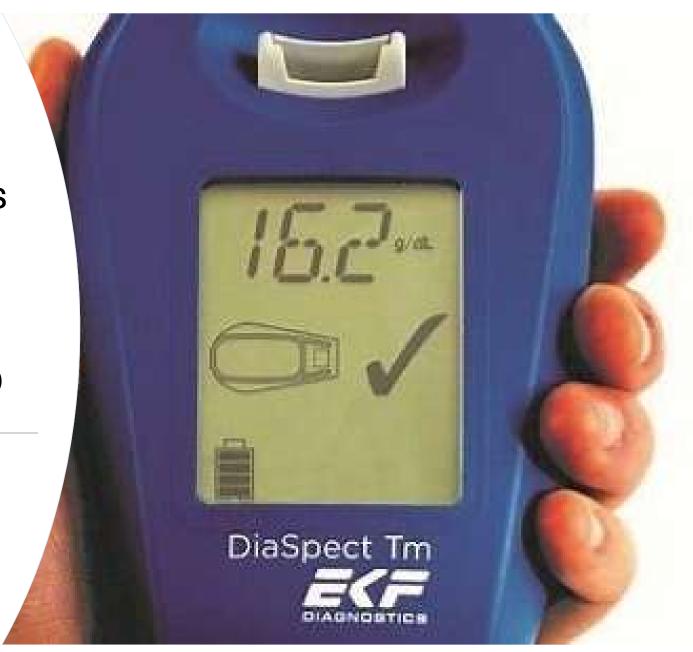

# Keep your blood Healthy

Wellness Conscious Person

**Keep your Blood Healthy TEST YOUR BLOOD** 

Wellness Conscious Person Keep your Blood Healthy TEST YOUR BLOOD

Male

13.5 - 17.5 g/dL