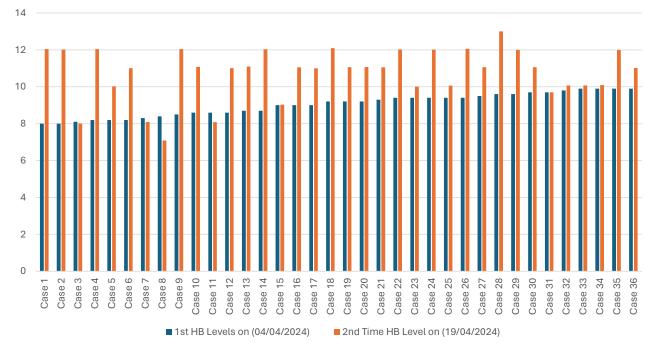

#### The Orange bar is the result after taking OWNIMS

Hb Levles increase in severe cases in 15 days with 3 serves / day

Exhibit 5: Increase in Haemoglobin Levels in Severe Cases of Anemia [Hb levels below 8 mg/dl] after 15 days of administration of 3 serves per day