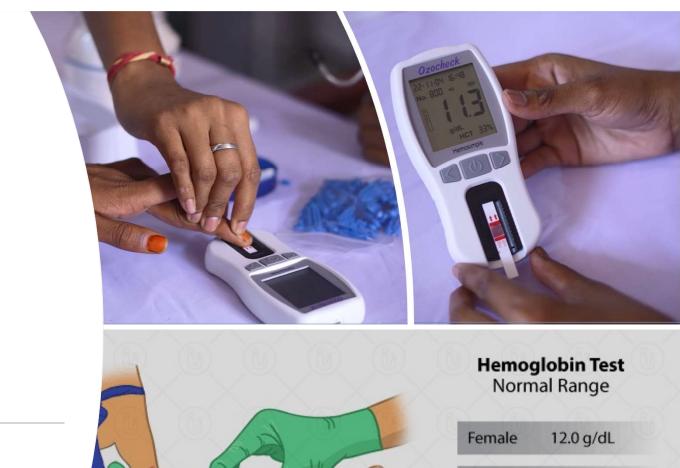

# Keep your blood Healthy

Wellness Conscious Person

**Keep your Blood Healthy TEST YOUR BLOOD** 

Wellness Conscious Person Keep your Blood Healthy TEST YOUR BLOOD

Male

13.5 - 17.5 g/dL