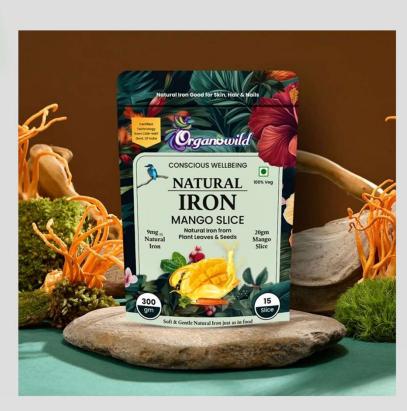

## OWNIMS

[ORGANOWILD NATURAL IRON MANGO SLICE]

Enjoy 1-2 slice daily to Increase Daily Iron Intake to meet the body's daily iron demand.

**Boost your Blood Health** 

For More Info: Email: deccanconnect@deccanhealthcare.co.in Call:: 1800 274 3338 WhatsApp only: 7302979945 / 8121034558

### Meet body's 100% Daily Dietary Iron requirement